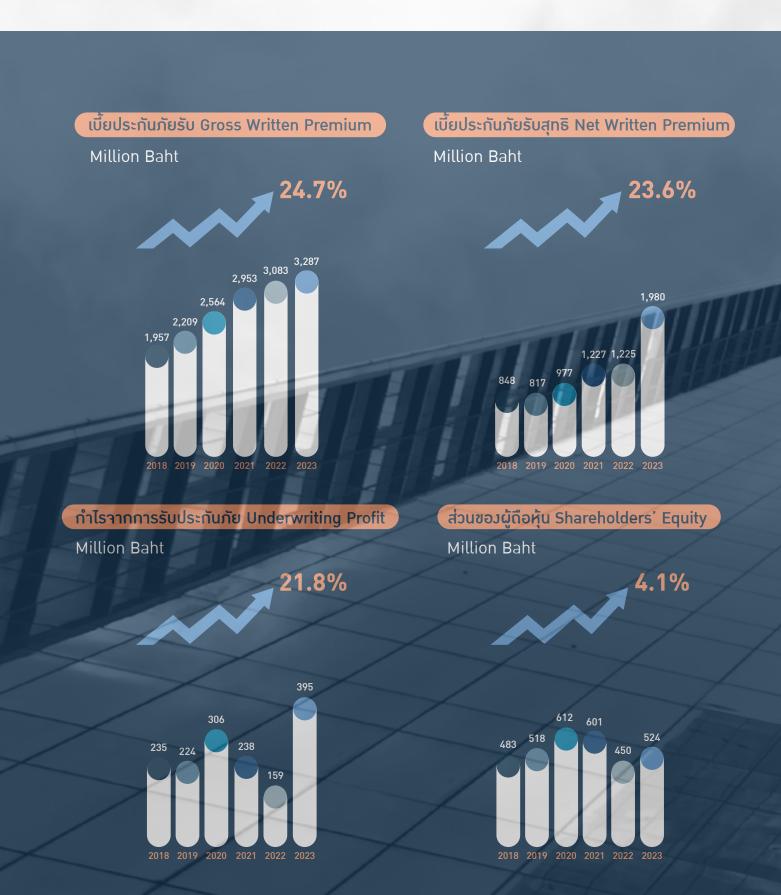

ee Bond, Professional Indemnity, Drone, Pet Insuance, etc.



\* Data as of 3rd quarter (2024)

#### **About**

# Fairfax Financial Holdings Limited

Fairfax Financial Holdings is one of the largest property and casualty insurance companies. with its corporate headquarters in Toronto, Canada. Fairfax is listed on the Toronto Stock Exchange under the symbol "FFH". Fairfax has Insurance opertions in North America, South America, Europe, Middle East, Africa, Australia and Asia. In Asia, Fairfax operates non-life insurance businesses in Thailand, Singapore, Hong Kong, China, Malaysia, Indonesia, Vietnam, Srilanka, India and Laos PDR. Through its subsidiaries, Fairfax is engaged in property, casualty, reinsurance, investment maagement, and insurance claims management.



# Financial Highlight



## Mission Vision Values

## Mission

To Build Shareholders'
Value Through Delivery
of Total Customer
Satisfaction.

## **Vision**

- Falcon will be a technology-enabled company, be it with personal and/or commercial insurance.
- Falcon will focus on the brand proposition of providing the best service standard in a transparent and fair manner.
- Falcon will maintain international standards and best practice whilst understanding local needs.
- Falcon will introduce innovation to start new trends and set the standard for non-life insurance industry in Thailand under the "Think Independent" strategy.

#### **Values**

- Honesty and integrity are essential in all our relationships and will never be compromised.
- We are results oriented-not political.
- We are team players-no "egos". A confr